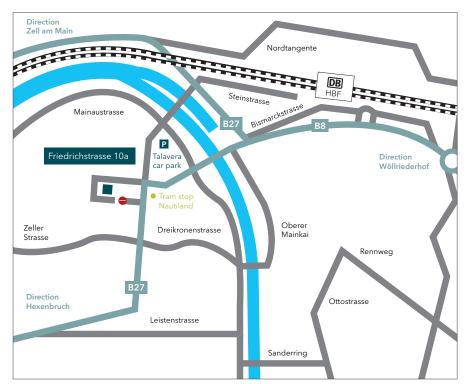

#### From Stuttgart (A81 / A3)

Take motorway A3 direction
Nürnberg/Würzburg/Kassel, take the
exit Würzburg-West/Kist/Höchberg.
Stay on the B27, turn left into
Frankfurter Strasse, then turn
right into Sedanstrasse. Just before
Heilig Kreuz church turn right into
Friedrichstrasse. Your destination
is on the left.

#### From Frankfurt (A3)

Take motorway A3 direction
Oberhausen/Würzburg/Nürnberg/
München, take the exit Helmstadt
onto B468 direction Würzburg/
Helmstadt. Then turn left onto B8,
follow B8/B27. Turn left into Frankfurter
Strasse, then turn right into Sedanstrasse. Just before Heilig Kreuz
church turn right into Friedrichstrasse.
Your destination is on the left.

### From Ulm/Fulda (A7)

Take motorway A7 direction Würzburg/Nürnberg, take exit Kitzingen and stay on B8, direction Kitzingen/Biebelried. Follow B8, then stay on Weissenburgstrasse. At the roundabout take the 3rd exit onto Sedanstrasse. Just after Heilig Kreuz church turn left into Friedrichstrasse. Your destination is on the left.

#### From Nuremberg (A3)

Take motorway A3, take exit onto A7, direction Ulm/Rothenburg o.d.T./ Hannover/Kassel/ Schweinfurt, follow signs direction A7/Ulm Rothenburg. Keep right, follow B8, then stay on Weissenburgstrasse. At the roundabout take the 3rd exit onto Sedanstrasse and just after Heilig Kreuz church turn left into Friedrichstrasse. Your destination is on the left.

#### By public transport

From tram stop Hauptbahnhof West, tram line 2 (direction Zellerau) leaves approximately every 15 minutes. Get off at Nautiland (remaining walking distance 250 metres).

## Address for GPS

Friedrichstrasse 12, 97082 Würzburg

Please note that there is a very limited number of car parking spaces available next to the project office. Please park at the Talavera car park (approximately 500 metres walking distance).