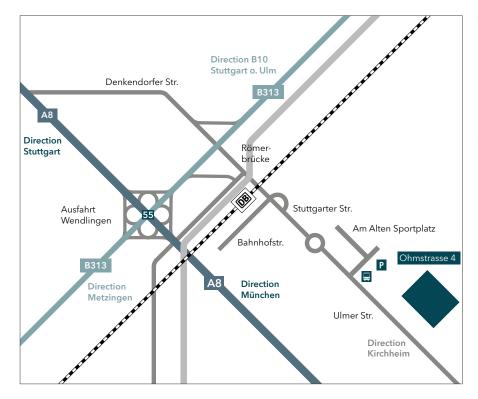

#### / DRIVEWAY

## From Stuttgart / München (A8)

Exit Wendlingen (S5). Take B313 towards Stuttgart and Göppingen. Take the Wendlingen exit and continue towards Kirchheim. Follow Stuttgarter Strasse and subsequently Ulmer Strasse to the roundabout, where you take the exit in direction of Kirchheim. Turn left into Ohmstrasse.

## From Stuttgart (B10)

From the B10 at Plochingen turn to the B313 towards A8 and Nürtingen. Take the exit Wendlingen and continue towards Kirchheim. Follow Stuttgarter Strasse and subsequently Ulmer Strasse to the roundabout, where you take the exit in direction of Kirchheim. Turn left into Ohmstrasse.

## From Wendlingen station

Take bus route 154 to the "Alter Sportplatz" bus stop. Continue walking in the same direction along Kircheimer Strasse and turn left into Am Alten Sportplatz; then, turn right into Ohmstrasse.

## From Airport

Take a taxi to Ohmstrasse. There is no public transport available.