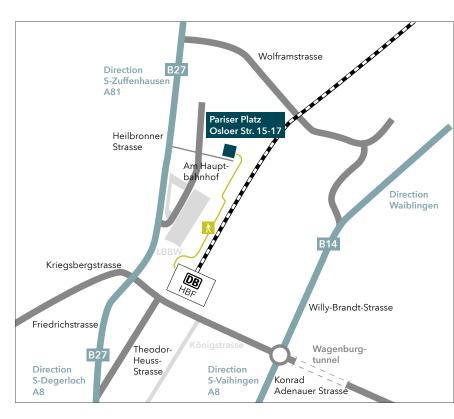

#### From Heilbronn (A 81)

Exit Stuttgart-Zuffenhausen. Take B10 and then get onto B27 in the direction of Zentrum / Hauptbahnhof (DB-HBF). At the LBBW building turn onto "Am Hauptbahnhof" and continue to Osloer Strasse.

### From Böblingen/Singen (A 81) and Karlsruhe (A 8)

At motorway intersection Stuttgart change to motorway A831. Continue toward Zentrum / Hauptbahnhof (DB-HBF) via Stuttgart-Vaihingen and B14. At the LBBW building turn onto "Am Hauptbahnhof" and continue to Osloer Strasse.

## From Ulm/München (A 8)

Exit Stuttgart-Degerloch/Zentrum. Follow B27 to S-Zentrum. Cross Charlottenplatz and continue through the underpass on B27 direction Heilbronn. Cross the intersection at the Hauptbahnhof. Continue past the LBBW building and then turn right onto "Am Hauptbahnhof". Continue to Osloer Strasse. Underground car park available.

#### From main station

A new passageway to the LBBW has been constructed on the northwest side of the main train station about 100 meters away from where the north exit used to be located. Take this route to leave the train station and then make a right, walking in the same direction as the train tracks. Follow the paved footpath named "Karoline-Kaulla-Weg" between the station platforms and the LBBW for 450 meters. Our offices are located on Osloer Strasse.