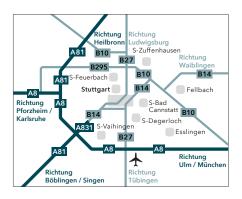

#### From Heilbronn (A 81)

Exit Stuttgart-Zuffenhausen. Take B10 and then get onto B27 in the direction of Zentrum / Hauptbahnhof (DB-HBF). At the LBBW building turn onto "Am Hauptbahnhof" and continue to Osloer Strasse.

### From Böblingen/Singen (A 81) and Karlsruhe (A 8)

At motorway intersection Stuttgart change to motorway A831. Continue toward Zentrum / Hauptbahnhof (DB-HBF) via Stuttgart-Vaihingen and B14. At the LBBW building turn onto "Am Hauptbahnhof" and continue to Osloer Strasse.

## From Ulm/München (A 8)

Exit Stuttgart-Degerloch/Zentrum. Follow B27 to S-Zentrum. Cross Charlottenplatz and continue through the underpass on B27 direction Heilbronn. Cross the intersection at the Hauptbahnhof. Continue past the LBBW building and then turn right onto "Am Hauptbahnhof". Continue to Osloer Strasse. Underground car park available.