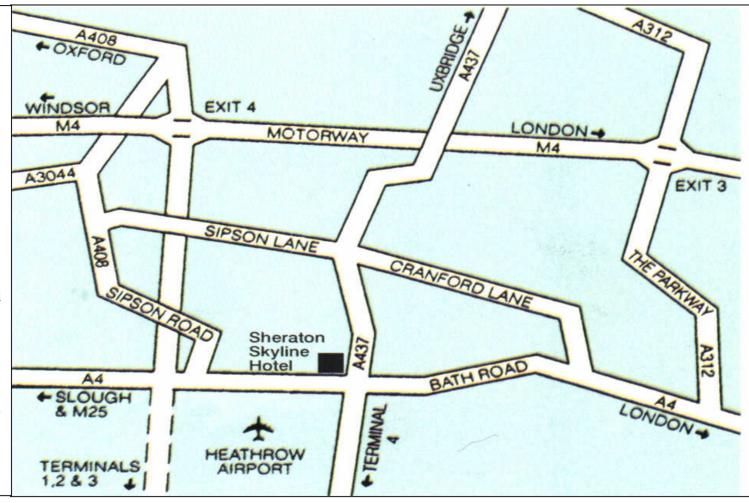

at Heathrow Airport - see attached map for the location of the Sheraton Skyline)

When: Friday **14 June 2013** from 12:30 to 13:00 **London time** 

RSVP: Please register by 12 June by sending your contact details by e-mail

## Directions coming from M25

From the M25 take junction 15 onto the M4. From M4 take iunction 4 and head towards Heathrow Airport terminals 1, 2 & 3. Turn left before the tunnel onto the A4/Bath Road. The Sheraton Skyline is a quarter of a mile down the road on the left hand side. (First you will see a Texaco gas station and the Phillips building, after Macdonald's. Radisson Edwardian Hotel, Marriott Hotel, and then the Sheraton Skyline.)

## Directions coming from London

Come down the M4 until Junction 4. Take slip road on left, sign posted A4 London. Once on to the A4, the Sheraton Skyline is a quarter of a mile down the road on the left hand side. (First you will see a Texaco gas station and the Phillips building, after Macdonald's, Radisson Edwardian Hotel. Marriott Hotel. and then the Sheraton Skyline.)

Address: Bath Road (A4), Hayes, Middlesex, UB3 5BP

PLEASE NOTE THAT THERE ARE TWO SHERATONS AT THE HEATHROW AIRPORT: SHERATON HEATHROW AND SHERATON SKYLINE